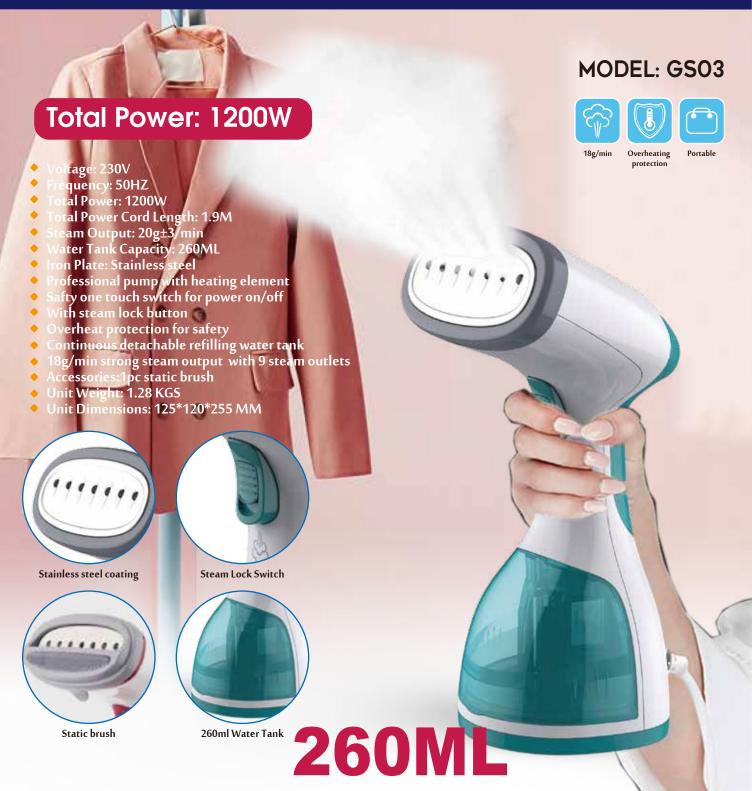

### MODEL: GS03T

**150ML** 

**Total Power: 1200W** 18g±3/min Overheating Portable protection Voltage: 230V Frequency: 50/60HZ **Total Power: 1200W Total Power Cord Length: 1.9M** Steam Output: 18g±3/min Water Tank Capacity: 150ML Mini portable and easy to store • Detachable handle and unique storage strap design Fast and fowerful steam in just 30 seconds High quality ceramic coated panel Overheat protection and lack water protection The small size with a large capacity of 150ml Unique disigning different from traditional steamer Detachable and visible water tank Large power of 1200W with tiny and portable size 0 Strong steam can iron all kinds of cloth Horizontal and vertical ironing Ceramic coating soleplate can proceed dry ironing like steam station With basement to hold Accessories: 1\*Fur brush & 1\*basement for holding Unit Weight: 0.7 KGS Unit Dimensions: 170\*99\*222 MM 2