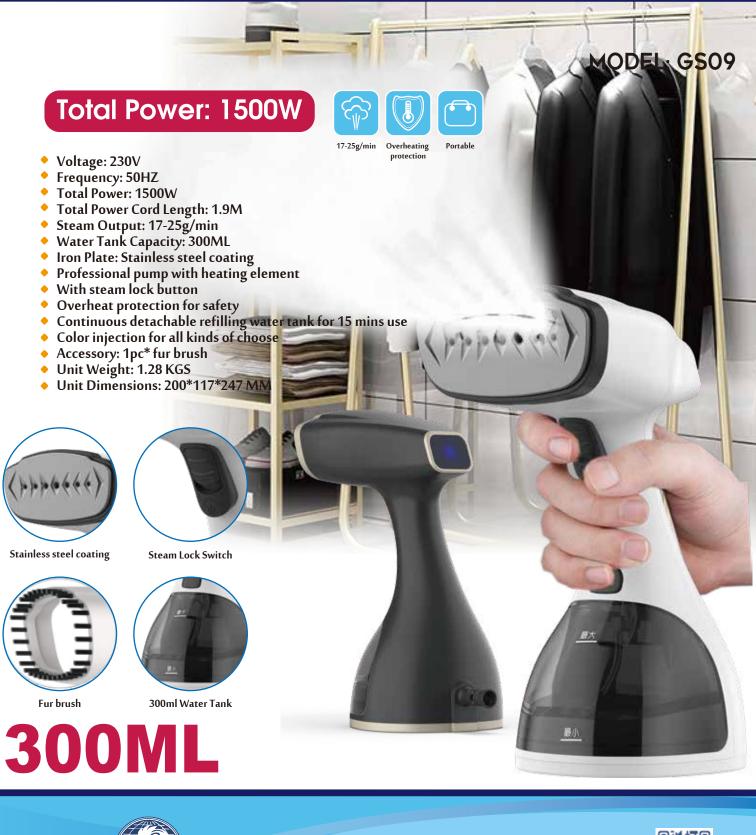

#### **Collection Garment Steamer**

17ø/min

**MODEL: GSO6T** 

Overheating

protection

Portable

- Voltage: 220-240V
- Frequency: 50/60HZ
- Total Power: 1000W
- Total Power Cord Length: 1.9M
- Steam Output: 17g/min
- Water Tank Capacity: 120ML
- Heat-up time: 40S
- Professional pump with heating element.
- Steam button with lock
- Shiny & smooth plastic body (ABS and PC)
- Leak-proof design and light of weight
- Standby mode feature
- VDE plug
- Strong steam and practical performance
- Accessories:1pc static brush , 1 measuring jug,
- Unit Weight: 0.92 KGS
- Unit Dimensions: 145\*106\*250 MM

# 120ML