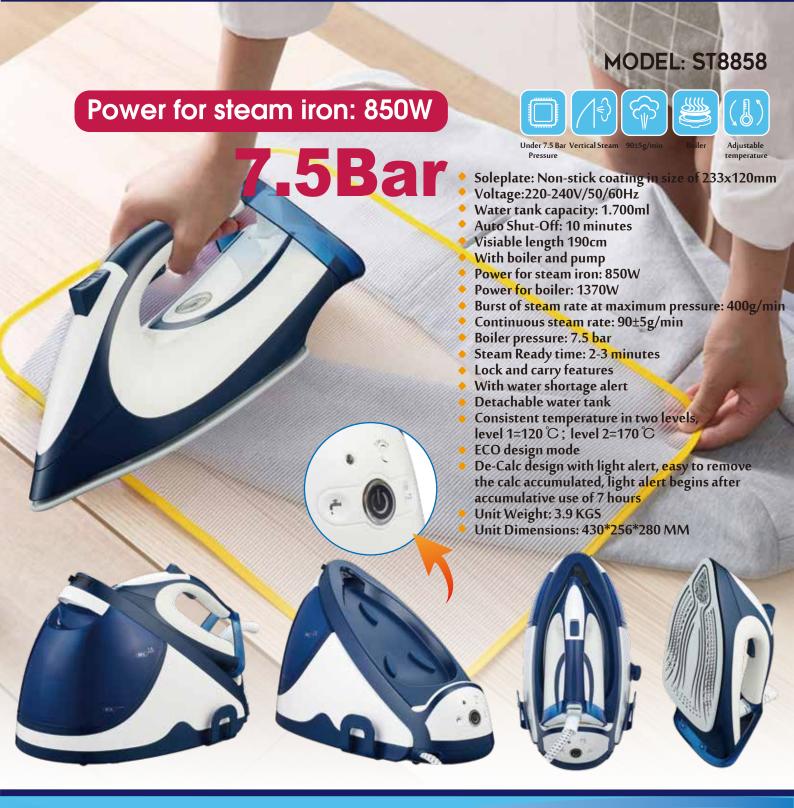

### Total Power: 2000-2400W

- Voltage: 220-240V
- Frequency: 50HZ
- Total Power: 2000-2400W
- Water tank: 1.8L
- Pump pressure: Max 5 Bar
- Max Steam rate : app. 50g/min
- Continuous variable steam
- Adjustable temperature
- Cord length: 1.6m
- Steam tube length: 1.5m
- Power indication light
- Stainless soleplate
- Super fast heat up
- High steam outputs
- Easy refill system with super-water tank
- With pump for safety use
- With PCB control temp. Accord soleplate temp adjust steam rate automatically • Unit Weight: 3.2 KGS
- Unit Dimensions: 352\*254\*242 MM