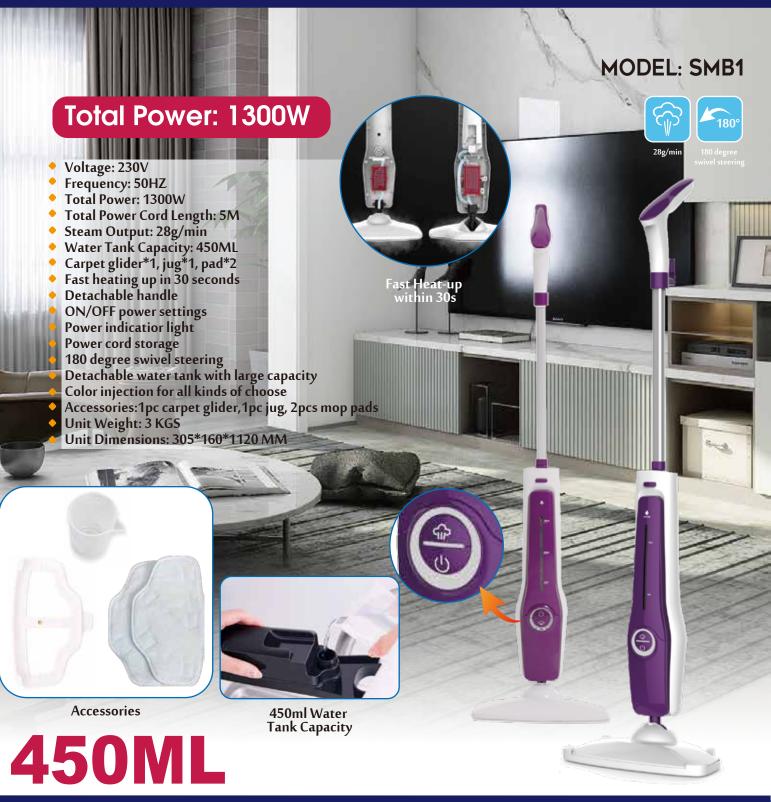

on Steamer with ironing**

ODFI

EIS60DS

### Total Power: 1580W

- Voltage: 230V
- Frequency: 50HZ
- Total Power: 1580W
- **Total Power Cord Length: 1.9M**
- Steam Output: 38g/min
- Water Tank Capacity: 1500ML
- Iron Brush: Stainless steel
- Boiler: Aluminium heating element with PA66
  Fast heat up within 45S with big steam rate
  ON/OFF power switch for all kinds fabric ironing
- Gently ironing system for clothes protecting
- With stainless steel iron brush surface
- Safe and stable performance with over heated protection
- Bottom water outlet for easy maintance ٠
- 1.5L tank capacity for more than 40 min continues ironing
- Accessories: fur brush, glove ٠
- Unit Weight: 3.9 KGS
- Unit Dimensions: 340\*230\*1580 MM



Accessories







### **STEAM MOP**

#### **Collection Steam Mop**







### **STEAM MOP**

#### **Collection Steam Mop**