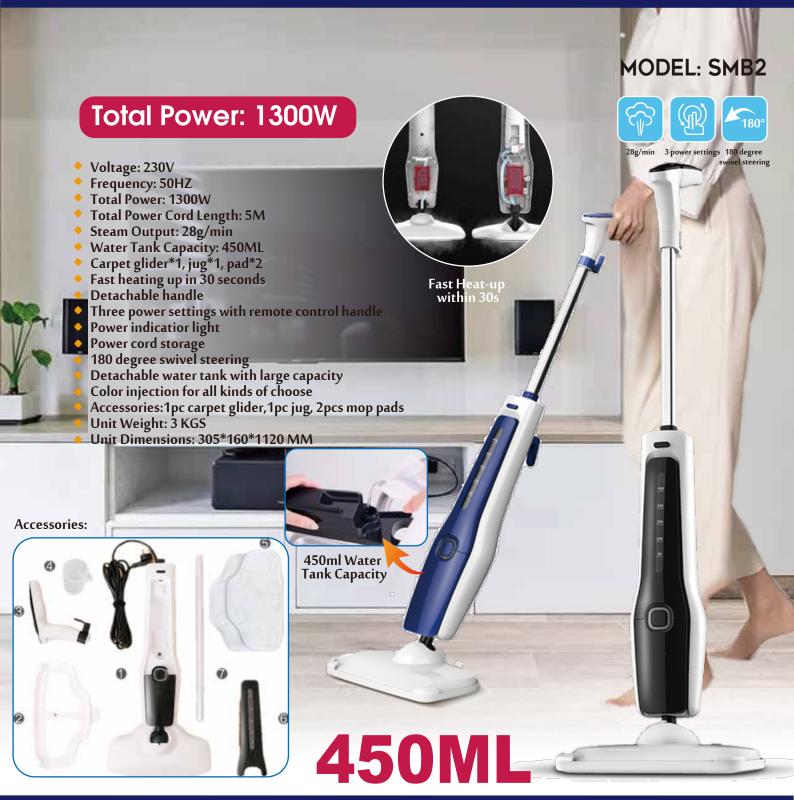

r: 1580W

- Voltage: 230V
- Frequency: 50HZ
- Total Power: 1580W
- **Total Power Cord Length: 1.9M**
- Steam Output: 38g/min
- Water Tank Capacity: 1500ML
- Iron Brush: Stainless steel
- Boiler: Aluminium heating element with PA66
  Fast heat up within 45S with big steam rate
  ON/OFF power switch for all kinds fabric ironing
- Gently ironing system for clothes protecting
- With stainless steel iron brush surface
- Safe and stable performance with over heated protection
- Bottom water outlet for easy maintance ٠
- 1.5L tank capacity for more than 40 min continues ironing
- Accessories: fur brush, glove ٠
- Unit Weight: 3.9 KGS
- Unit Dimensions: 340\*230\*1580 MM



Accessories







### **STEAM MOP**

#### **Collection Steam Mop**







### **STEAM MOP**

#### **Collection Steam Mop**