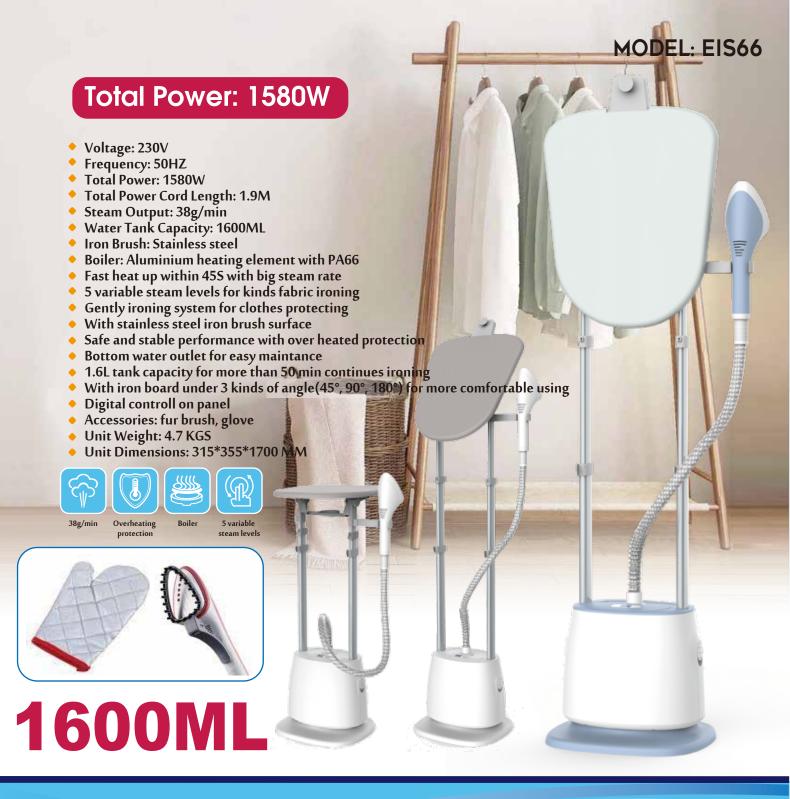

### **Collection Steamer with ironing**

ODFI

EIS60DS

### Total Power: 1580W

- Voltage: 230V
- Frequency: 50HZ
- Total Power: 1580W
- **Total Power Cord Length: 1.9M**
- Steam Output: 38g/min
- Water Tank Capacity: 1500ML
- Iron Brush: Stainless steel
- Boiler: Aluminium heating element with PA66
  Fast heat up within 45S with big steam rate
  ON/OFF power switch for all kinds fabric ironing
- Gently ironing system for clothes protecting
- With stainless steel iron brush surface
- Safe and stable performance with over heated protection
- Bottom water outlet for easy maintance ٠
- 1.5L tank capacity for more than 40 min continues ironing
- Accessories: fur brush, glove ٠
- Unit Weight: 3.9 KGS
- Unit Dimensions: 340\*230\*1580 MM

Accessories