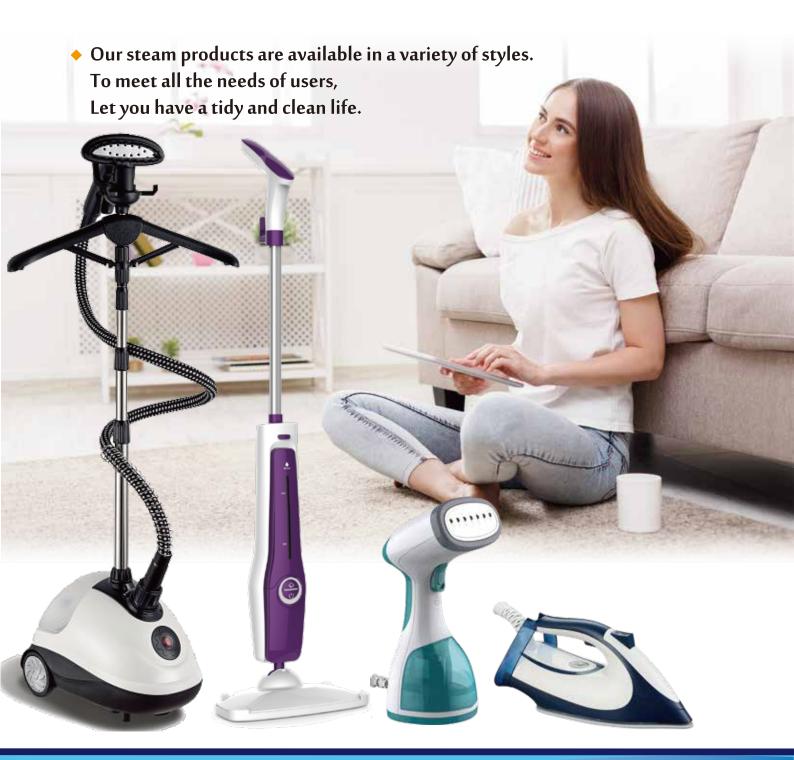

# **STEAM PRODUCT**

**Collection Steam product** 







## **STEAM STATION**

#### **Collection Steam station**

**ST802** 

### Total Power: 2000-2400W

- Voltage: 220-240V
- Frequency: 50HZ
- Total Power: 2000-2400W
- Water tank: 1.8L
- Pump pressure: Max 5 Bar
- Max Steam rate : app. 50g/min
- Continuous variable steam
- Adjustable temperature
- Cord length: 1.6m
- Steam tube length: 1.5m
- Power indication light
- Stainless soleplate
- Super fast heat up
- High steam outputs
- Easy refill system with super-water tank
- With pump for safety use
- With PCB control temp. Accord soleplate temp adjust steam rate automatically • Unit Weight: 3.2 KGS
- Unit Dimensions: 352\*254\*242 MM





## **STEAM STATION**

### **Collection Steam station**

### MODEL: ST980



**4.5Bar** 

Under 4.5 Bar Vertical Steam Pressure

Boiler Adjustable tempera